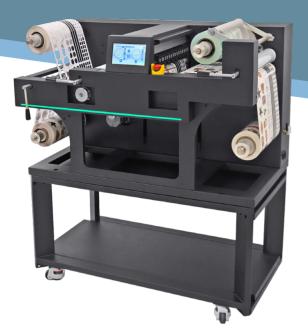

### **Discover the LC30 PRO**

Efficiency Redefined – Your Ultimate Roll-to-Roll Label Cutter
The LC30 PRO boasts features like high-speed inline register mark tech and streamlined production.
Ideal for intricate shapes, it's a game-changer for labels.

# The Saga Label LC30 PRO Label cutter sets a new standard in short- to medium-run label production

It is the perfect all-in-one solution for labels and stickers of all kinds: The LC30 PRO combines all functions in one device and is therefore ideally suited for the production of short to medium runs. Without expensive cutting dies and in any individual shape, the LC30 PRO laminates, cuts, slits, weeds and rewinds labels.

#### **Elevate Label Precision**

Meet the LC30 PRO Label Cutter, an embodiment of precision and innovation. With advanced contour cutting and Saga CutStudio software with Illustrator and CorelDraw Integration, it sets a new standard for label design. This roll-to-roll label cutter boasts a cutting-edge contour cutting system, guaranteeing impeccable label designs. The LC30 PRO boasts features like high-speed inline register mark tech and streamlined production. Ideal for intricate shapes, it's a game-changer for labels.